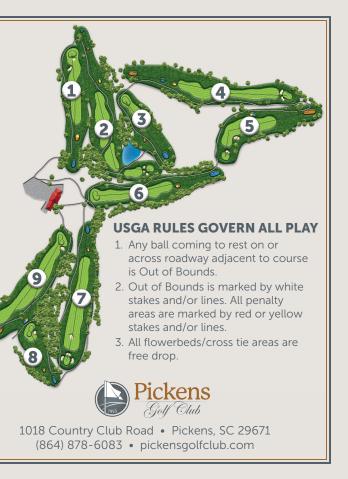

Welcome to Pickens Golf Club with a proud history of Carolina golf since 1953. The course was redesigned in 2021, by renowned architect Jeff Lawrence who has produced award winning projects both domestically and internationally. Mr. Lawrence has worked alongside Tom Fazio, Jack Nicklaus and Gary Player. The blue and orange Lawrence design as shown on the scorecard will challenge players over a 5570-yard, par 71 course. An alternative set of yellow tee boxes are available to accommodate those players looking to shorten the distance.

The new Pickens Golf Club features the area's only 9-hole hybrid golf course, designed to be played as 18 holes. Play the blue, orange, or yellow tee markers in any combination. In addition to the new design, the course boasts new diamond Zoysia greens, Tahoma 31 tee boxes, strategically placed bunkers, and renovated cart paths.

Thank you for choosing to spend your day at PGC. Please let us know if we can be of any service.

Tall Pines Management

*Course Architect:* Willie B. Lewis, 1953 *Redesigned:* Jeff Lawrence, 2021

|         | 2        |     |     | 4   | 5     |     |     |     |       | 8   |       |     |          |          |     | 0   |     | 5   |     | 6   | and a second sec |     | 8   |       |     |                 | 3     |     |     |     |     |     | 2   |     |     | 9                       |                                           |
|---------|----------|-----|-----|-----|-------|-----|-----|-----|-------|-----|-------|-----|----------|----------|-----|-----|-----|-----|-----|-----|--------------------------------------------------------------------------------------------------------------------------------------------------------------------------------------------------------------------------------------------------------------------------------------------------------------------------------------------------------------------------------------------------------------------------------------------------------------------------------------------------------------------------------------------------------------------------------------------------------------------------------------------------------------------------------------------------------------------------------------------------------------------------------------------------------------------------------------------------------------------------------------------------------------------------------------------------------------------------------------------------------------------------------------------------------------------------------------------------------------------------------------------------------------------------------------------------------------------------------------------------------------------------------------------------------------------------------------------------------------------------------------------------------------------------------------------------------------------------------------------------------------------------------------------------------------------------------------------------------------------------------------------------------------------------------------------------------------------------------------------------------------------------------------------------------------------------------------------------------------------------------------------------------------------------------------------------------------------------------------------------------------------------------------------------------------------------------------------------------------------------------|-----|-----|-------|-----|-----------------|-------|-----|-----|-----|-----|-----|-----|-----|-----|-------------------------|-------------------------------------------|
| Hole    |          | 1   | 2   | 3   | 4     | 5   | 6   | 7   | 8     | 9   | Total | Net | Hole     |          | 1   | 2   | 3   | 4   | 5   | 6   | 7                                                                                                                                                                                                                                                                                                                                                                                                                                                                                                                                                                                                                                                                                                                                                                                                                                                                                                                                                                                                                                                                                                                                                                                                                                                                                                                                                                                                                                                                                                                                                                                                                                                                                                                                                                                                                                                                                                                                                                                                                                                                                                                              | 8   | 9   | Total | Net | Hole            | 1     | 2   | 3   | 4   | 5   | 6   | 7   | 8   | 9   | Total                   | Net                                       |
| Men     | 33.7/124 | 328 | 500 | 201 | . 378 | 135 | 361 | 456 | 5 160 | 268 | 2787  |     | Men      | 33.6/119 | 248 | 464 | 128 | 465 | 341 | 243 | 422                                                                                                                                                                                                                                                                                                                                                                                                                                                                                                                                                                                                                                                                                                                                                                                                                                                                                                                                                                                                                                                                                                                                                                                                                                                                                                                                                                                                                                                                                                                                                                                                                                                                                                                                                                                                                                                                                                                                                                                                                                                                                                                            | 121 | 351 | 2783  |     | Men 31.6/10     | 1 248 | 364 | 128 | 218 | 308 | 243 | 394 | 121 | 268 | 2292                    |                                           |
| Handica | ар       | 6   | 5   | 3   | 4     | 7   | 1   | 8   | 2     | 9   |       |     | Handicap |          | 9   | 3   | 7   | 6   | 1   | 8   | 2                                                                                                                                                                                                                                                                                                                                                                                                                                                                                                                                                                                                                                                                                                                                                                                                                                                                                                                                                                                                                                                                                                                                                                                                                                                                                                                                                                                                                                                                                                                                                                                                                                                                                                                                                                                                                                                                                                                                                                                                                                                                                                                              | 5   | 4   |       |     | Handicap        | 8     | 2   | 6   | 9   | 1   | 7   | 3   | 4   | 5   |                         |                                           |
|         |          |     |     |     |       |     |     |     |       |     |       |     |          |          |     |     |     |     |     |     |                                                                                                                                                                                                                                                                                                                                                                                                                                                                                                                                                                                                                                                                                                                                                                                                                                                                                                                                                                                                                                                                                                                                                                                                                                                                                                                                                                                                                                                                                                                                                                                                                                                                                                                                                                                                                                                                                                                                                                                                                                                                                                                                |     |     |       |     |                 |       |     |     |     |     |     |     |     |     |                         |                                           |
| Par     |          | 4   | 5   | 3   | 4     | 3   | 4   | 5   | 3     | 4   | 35    |     | Par      |          | 4   | 5   | 3   | 5   | 4   | 4   | 4                                                                                                                                                                                                                                                                                                                                                                                                                                                                                                                                                                                                                                                                                                                                                                                                                                                                                                                                                                                                                                                                                                                                                                                                                                                                                                                                                                                                                                                                                                                                                                                                                                                                                                                                                                                                                                                                                                                                                                                                                                                                                                                              | 3   | 4   | 36    |     | Par             | 4     | 4   | 3   | 4   | 4   | 4   | 4 5 | 3   | 4 3 | <sup>34</sup> 35        |                                           |
|         |          |     |     |     |       |     |     |     |       |     |       |     |          |          |     |     |     |     |     |     |                                                                                                                                                                                                                                                                                                                                                                                                                                                                                                                                                                                                                                                                                                                                                                                                                                                                                                                                                                                                                                                                                                                                                                                                                                                                                                                                                                                                                                                                                                                                                                                                                                                                                                                                                                                                                                                                                                                                                                                                                                                                                                                                |     |     |       |     |                 |       |     |     |     |     |     |     |     |     |                         |                                           |
|         |          |     |     |     |       |     |     |     |       |     |       |     |          |          |     |     |     |     |     |     |                                                                                                                                                                                                                                                                                                                                                                                                                                                                                                                                                                                                                                                                                                                                                                                                                                                                                                                                                                                                                                                                                                                                                                                                                                                                                                                                                                                                                                                                                                                                                                                                                                                                                                                                                                                                                                                                                                                                                                                                                                                                                                                                |     |     |       |     |                 |       |     |     |     |     |     |     |     |     |                         |                                           |
|         | 36.5/137 | _   |     |     |       |     |     | _   | _     |     | 2787  |     | Ladies   | 36.0/137 |     |     |     | _   |     |     |                                                                                                                                                                                                                                                                                                                                                                                                                                                                                                                                                                                                                                                                                                                                                                                                                                                                                                                                                                                                                                                                                                                                                                                                                                                                                                                                                                                                                                                                                                                                                                                                                                                                                                                                                                                                                                                                                                                                                                                                                                                                                                                                |     |     | 2783  |     | Ladies 33.4/12/ | _     |     |     |     |     |     |     |     |     | 2292                    |                                           |
| Handica | ар       | 5   | 2   | 6   | 4     | 9   | 1   | 7   | 3     | 8   |       |     | Handicap |          | 9   | 3   | 8   | 5   | 1   | 6   | 2                                                                                                                                                                                                                                                                                                                                                                                                                                                                                                                                                                                                                                                                                                                                                                                                                                                                                                                                                                                                                                                                                                                                                                                                                                                                                                                                                                                                                                                                                                                                                                                                                                                                                                                                                                                                                                                                                                                                                                                                                                                                                                                              | 7   | 4   |       |     | Handicap        | 8     | 2   | 7   | 9   | 1   | 4   | 6   | 5   | 3   |                         |                                           |
| Date:   |          |     |     |     |       |     |     |     |       |     |       |     | Scorer:  |          |     |     |     |     |     |     |                                                                                                                                                                                                                                                                                                                                                                                                                                                                                                                                                                                                                                                                                                                                                                                                                                                                                                                                                                                                                                                                                                                                                                                                                                                                                                                                                                                                                                                                                                                                                                                                                                                                                                                                                                                                                                                                                                                                                                                                                                                                                                                                |     |     |       |     | Attest:         |       |     |     |     |     |     |     |     | (   | GP 800-438<br>© 2022 Go | OCIATES 10<br>8-8726 22<br>olf Associates |